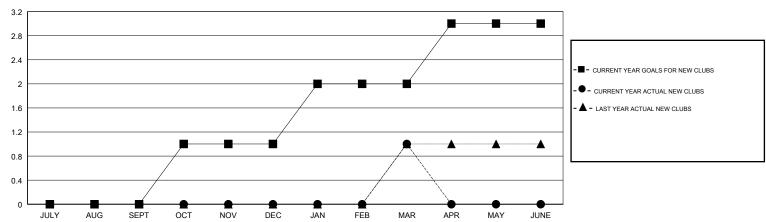

## **HOWARD HUDSON LOCATION CALIFORNIA GMT CA** Clubs Members RESULTS FOR 2017-2018 RESULTS FOR 2017-2018 NEW CLUB GOAL NEW CLUBS DROPPED CLUBS MEMBER GROWTH NET MEMBER GROWTH DROPPED QUARTER QUARTER GOAL ACTUAL MEMBERS ACTUAL (including transfers) 0 0 5 44 61 JULY/AUG/SEPT JULY/AUG/SEPT 0 50 34 34 OCT/NOV/DEC OCT/NOV/DEC 0 50 66 38 JAN/FEB/MAR JAN/FEB/MAR 0 0 0 45 0 APR/MAY/JUNE APR/MAY/JUNE